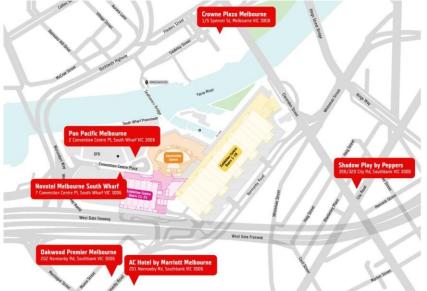

# Accommodation Options:

Discounted rates with following partnered local hotels- approx. 10% off best available rate:

• Crowne Plaza Melbourne – 2 min walk Booking Process: https://www.melbourne.crowneplaza.com/mcecguests/

• Shadow Play by Peppers – 7 min walk

Click here and follow the prompts: http://www.hotelshadowplay.com.au/mcec

### • Oakwood Premier Melbourne

1. Visit Oakwood Premier Melbourne's website

https://www.discoverasr.com/en/oakwood/australia/oakwood-premier-melbourne

2. Click on Search field and enter the following your selected dates and number of rooms. 3. Click on 'Please select a code', select 'Corporate' and enter the following code: P5MEL686 4. Continue with your booking and you will receive an instant confirmation and can manage changes within the Oakwood Premier Melbourne website.

Additional accommodation options:

- Pan Pacific Hotel South Wharf- <u>enquiry.ppmel@panpacific.com</u>
- Novotel South Wharf- <u>emailhB064@accor.com</u>
- AC Hotel by Marriott Melbourne- <u>www.marriott.com</u>