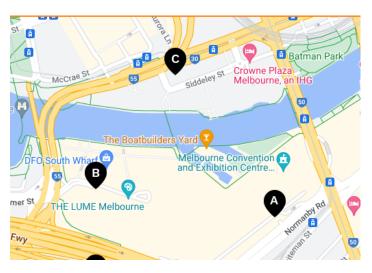

# TNA One Day Symposium "Better Together" Friday 14th June 2024

Registration:https://www.trybooking.com/CPEJUTNA Members \$155.00Non-Members \$190.00

Venue: Set on the picturesque Yarra River. Melbourne Convention Centre & Exhibition Centre 1 Convention Centre Place, South Wharf, Victoria 3006 www.mcec.com.au

### Parking:

Wilsons parking operates at the venue.

To book a spot : <u>Melbourne Exhibition Centre Car Park (wilsonparking.com.au)</u> You can also book directly now and access "*Early Bird Parking Rates*" <u>https://www.wilsonparking.com.au/parking-locations/victoria/southbank/melbourne-exhibition-centre-car-park/</u>

# Accommodation Options:

Discounted rates with following partnered local hotels- approx. 10% off best available rate:

• Crowne Plaza Melbourne – 2 min walk Booking Process: https://www.melbourne.crowneplaza.com/mcecguests/